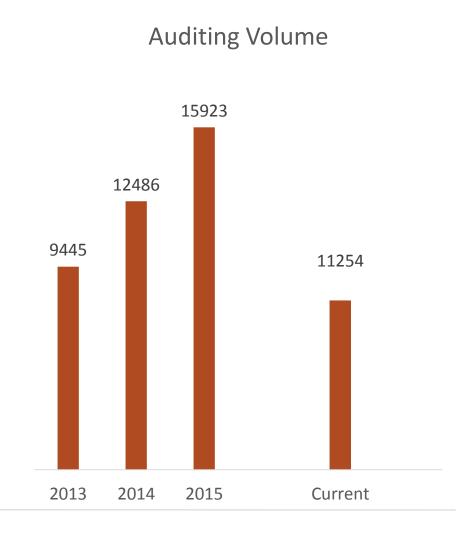

upply Chains**



41,000 Factories and Farms



From 75 countries



Around 21,000 audits



Over 380 training classes



With 6,000 people trained









#### **About BSCI**

The Business Social Compliance Initiative (BSCI) is a leading business-driven initiative supporting retailers, importers and brands to improve working conditions in supplying factories and farms worldwide.

#### **Our Values**





# **One Common Implementation Process**



### **BSCI 2015 Activities**



# **BSCI Monitoring Findings**

# Most significant sourcing countries:

- China (72%)
- Bangladesh (9.5%)
- Turkey (5.3%)
- India (5.1%)
- Vietnam (2.6)
- Others (5.5%)

#### **Major Findings:**

- Occupational Health and Safety
- Social Management Systems and Cascade Effect
- Workers' Involvement and Protection





# **BSCI Capacity Building Activities**



## **BSCI Capacity Building Activities**





**E-learning courses** 



Quizzes (to assess your CSR maturity)

Resources: documents & videos





**Face-to-face sessions** 







# **BSCI Collaboration – Zero Tolerance Protocol (Case Study)**



# Thank you for your attention!