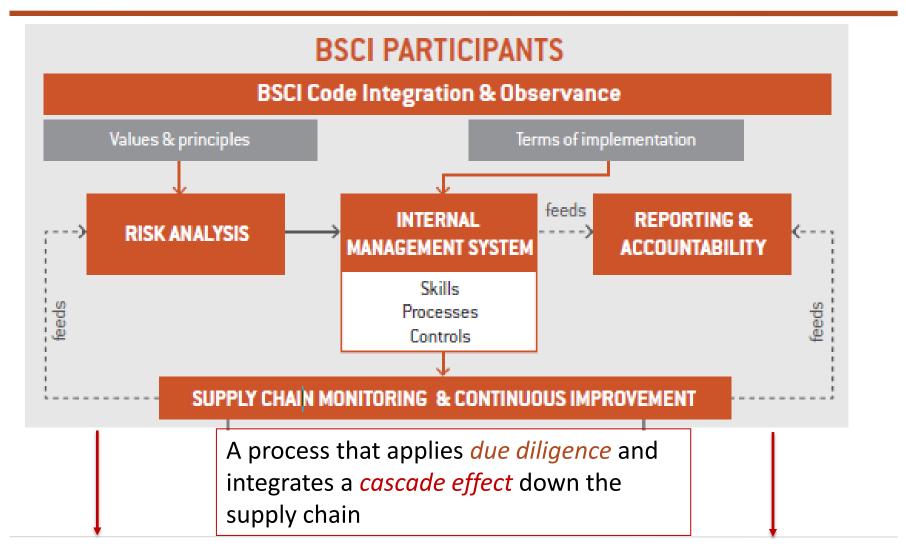

Manager Monitoring and Continuous Improvement

#### What is FTA?

1977 FTA was founded in Brussels

Our Vision Free trade – Sustainable trade



#### **FTA Members Collectively Represent**



1,900+ retailers, brands, importers



37 countries



12 national associations



1 trillion Euro turnover



3 million employees

#### **FTA Sustainable Supply Chains**



41,000 Factories and Farms



From 75 countries



Around 21,000 audits



Over 380 training classes



With 6,000 people trained









#### **About BSCI**

The Business Social Compliance Initiative (BSCI) is a leading business-driven initiative supporting retailers, importers and brands to improve working conditions in supplying factories and farms worldwide.

#### **Our Values**





# **One Common Implementation Process**



### **BSCI 2015 Activities**



# **BSCI Monitoring Findings**

# Most significant sourcing countries:

- China (72%)
- Bangladesh (9.5%)
- Turkey (5.3%)
- India (5.1%)
- Vietnam (2.6)
- Others (5.5%)

#### **Major Findings:**

- Occupational Health and Safety
- Social Management Systems and Cascade Effect
- Workers' Involvement and Protection





# **BSCI Capacity Building Activities**



## **BSCI Capacity Building Activities**





**E-learning courses** 



Quizzes (to assess your CSR maturity)

Resources: documents & videos





**Face-to-face sessions** 







# **BSCI Collaboration – Zero Tolerance Protocol (Case Study)**



# Thank you for your attention!