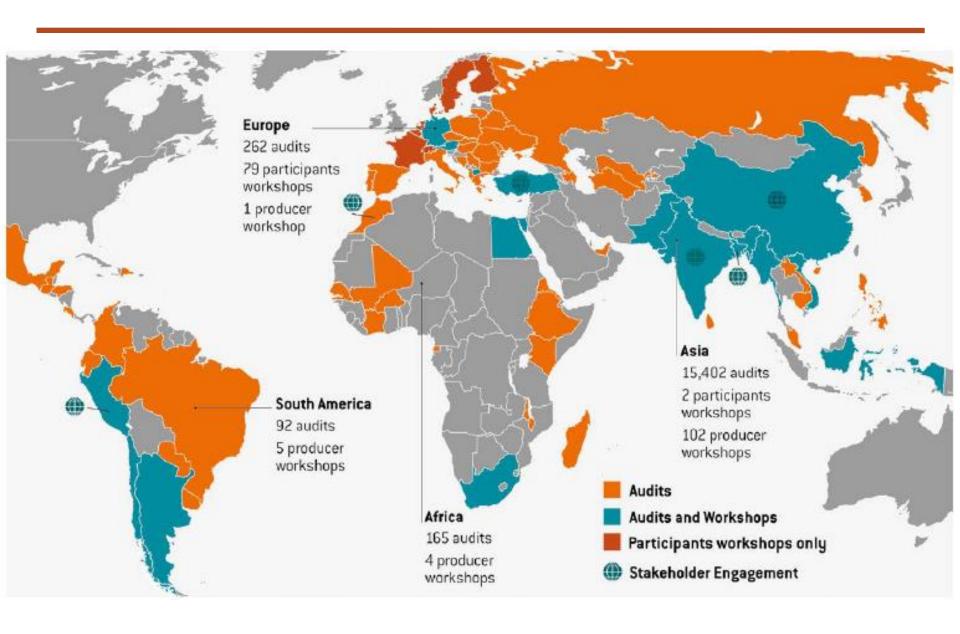

### **BSCI 2015 Activities**

# Most significant sourcing countries:

- China (72%)
- Bangladesh (9.5%)
- Turkey (5.3%)
- India (5.1%)
- Vietnam (2.6)
- Others (5.5%)